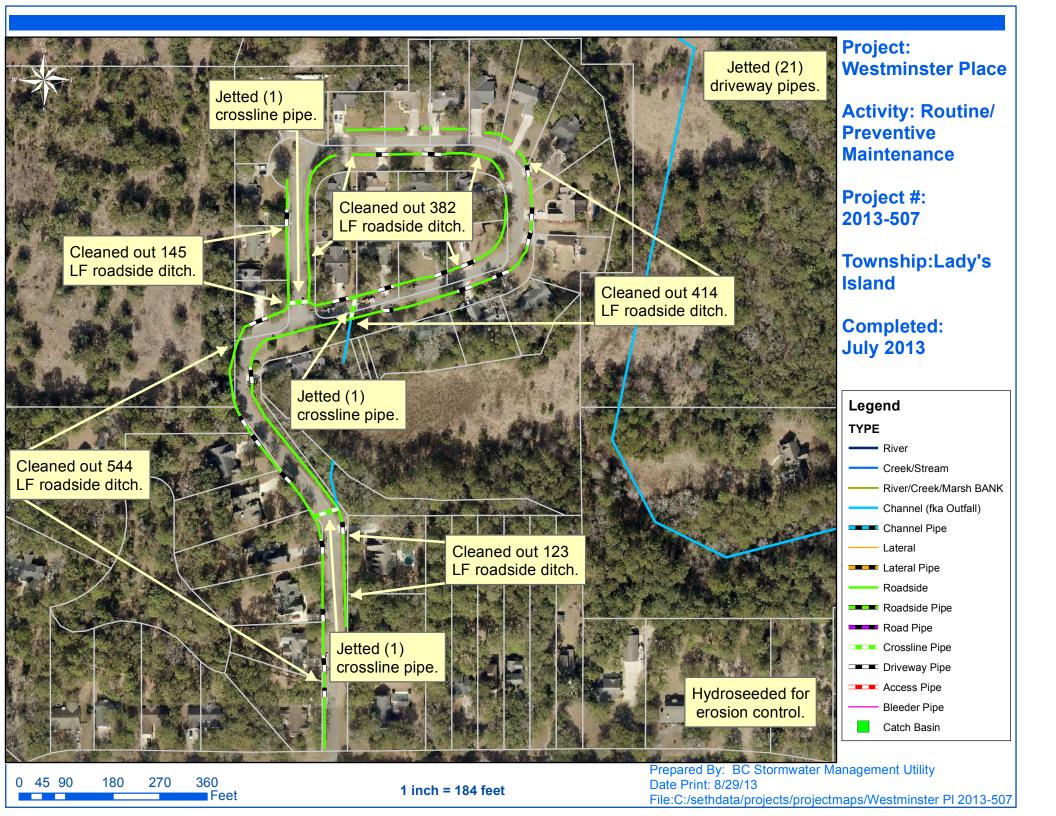

## Beaufort County Public Works Stormwater Infrastructure

Project Summary

Project Summary: Westminster Place

Activity: Routine/Preventive Maintenance

Narrative Description of Project: Completion: Jul-13

Project improved 1,608 L.F. of drainage system. Cleaned out 1,608 L.F. of roadside dtich. Jetted (21) driveway pipes and (3) crossline pipes. Hydroseeded for erosion control.